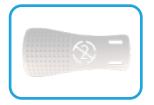

# Disrupting the Back Table

Metaphyseal System shown above

The RetractOrtho Retractor Systems are radiolucent, self-retaining surgical retractors that enable efficient reduction and repair of bone fractures. The systems are offered in two configurations, metaphyseal and diaphyseal, and are delivered sterile and ready for single patient use.

### **Metaphyseal Retractor System Components**

Textured Backing
Plate

Asymmetric Single Pin Retractors (1 ea)

Universal Pin and Place Guide

4" and 6" Elastic Bands (1 ea)

Three (3) Custom Threaded K-Wires