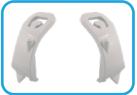

## RetractOrtho Retractor System Components

### **Metaphyseal Retractor System Components**

Textured Backing
Plate

Asymmetric Single Pin Retractors (1 ea)

Universal Pin and Place Guide

4" and 6" Elastic Bands (1 ea)

Three (3) Custom Threaded K-Wires