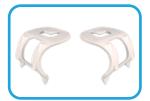

### **Diaphyseal Retractor System Components**

Textured Backing
Plate

Symmetric Double Pin Retractors (2)

4" and 6" Elastic Bands (1 ea)

Four (4) Custom Threaded K-Wires

Note: Surgical Reduction Clamps are not included