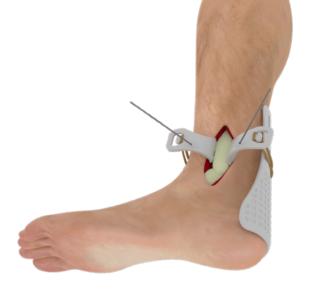

# Disrupting the Back Table

Metaphyseal System shown above

The RetractOrtho Retractor Systems are radiolucent, self-retaining surgical retractors that enable efficient reduction and repair of bone fractures. The systems are offered in two configurations, metaphyseal and diaphyseal, and are delivered sterile and ready for single patient use.

#### Hands-free

Once set-up, hands-free retraction enables the surgeon to work independently, optimizing workflow efficiency and visualization.

#### **Self-retaining**

Self-retaining design eliminates the need for ongoing retractor management and reduces the need to repeatedly insert, adjust and remove retractor, minimizing soft tissue injury.

#### Stable

Textured backing plate provides a stable platform for sharp forceps to aid fracture reduction.

#### Radiolucent

Radiolucent system allows for visualization of surgical field under fluoroscopic view without interference of metal retractors. Implant positioning is more predictable, improving surgical efficiency and workflow.