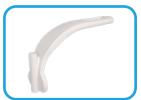

## RetractOrtho Retractor System Components

### **Diaphyseal Retractor System Components**

Textured Backing
Plate

Symmetric Double Pin Retractors (2)

4" and 6" Elastic Bands (1 ea)

Four (4) Custom Threaded K-Wires

Note: Surgical Reduction Clamps are not included