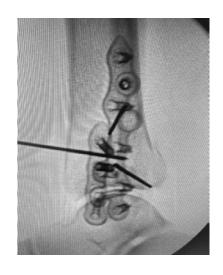

#### Radiolucent

Radiolucent system allows for visualization of surgical field under fluoroscopic view without interference of metal retractors. Implant positioning is more predictable, improving surgical efficiency and workflow.