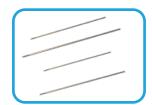

### **Metaphyseal Retractor System Components**

Textured Backing
Plate

Asymmetric Single Pin Retractors (1 ea)

Universal Pin and Place Guide

4" and 6" Elastic Bands (1 ea)

Three (3) Custom Threaded K-Wires

### **Diaphyseal Retractor System Components**

Textured Backing
Plate

Symmetric Double Pin Retractors (2)

4" and 6" Elastic Bands (1 ea)

Four (4) Custom Threaded K-Wires

Note: Surgical Reduction Clamps are not included