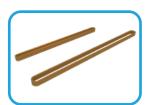

### **Metaphyseal Retractor System Components**

Textured Backing
Plate

Asymmetric Single Pin Retractors (1 ea)

Universal Pin and Place Guide

4" and 6" Elastic Bands (1 ea)

Three (3) Custom Threaded K-Wires

### **Diaphyseal Retractor System Components**

Textured Backing
Plate

Symmetric Double Pin Retractors (2)

4" and 6" Elastic Bands (1 ea)

Four (4) Custom Threaded K-Wires

Note: Surgical Reduction Clamps are not included