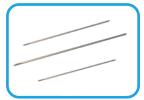

### **Metaphyseal Retractor System Components**

Textured Backing
Plate

Asymmetric Single Pin Retractors (1 ea)

Universal Pin and Place Guide

4" and 6" Elastic Bands (1 ea)

Three (3) Custom Threaded K-Wires

### **Diaphyseal Retractor System Components**

Textured Backing
Plate

Symmetric Double Pin Retractors (2)

4" and 6" Elastic Bands (1 ea)

Four (4) Custom Threaded K-Wires

Note: Surgical Reduction Clamps are not included