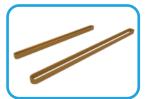

### **Metaphyseal Retractor System Components**

Textured Backing
Plate

Asymmetric Single Pin Retractors (1 ea)

Universal Pin and Place Guide

4" and 6" Elastic Bands (1 ea)

Three (3) Custom Threaded K-Wires

### **Diaphyseal Retractor System Components**

Textured Backing
Plate

Symmetric Double Pin Retractors (2)

4" and 6" Elastic Bands (1 ea)

Four (4) Custom Threaded K-Wires

Note: Surgical Reduction Clamps are not included