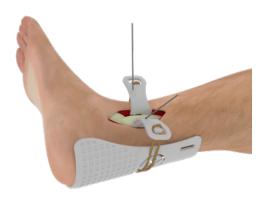

# Disrupting the Back Table

Metaphyseal System shown above

The RetractOrtho Retractor Systems are radiolucent, self-retaining surgical retractors that enable efficient reduction and repair of bone fractures. The systems are offered in two configurations, metaphyseal and diaphyseal, and are delivered sterile and ready for single patient use.

#### Hands-free

Once set-up, hands-free retraction enables the surgeon to work independently, optimizing workflow efficiency and visualization.

#### **Self-retaining**

Self-retaining design eliminates the need for ongoing retractor management and reduces the need to repeatedly insert, adjust and remove retractor, minimizing soft tissue injury.

#### Stable

Textured backing plate provides a stable platform for sharp forceps to aid fracture reduction.

#### Radiolucent

Radiolucent system allows for visualization of surgical field under fluoroscopic view without interference of metal retractors. Implant positioning is more predictable, improving surgical efficiency and workflow.