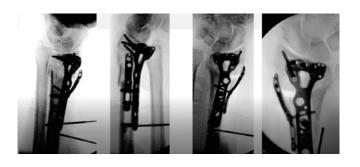

#### Radiolucent

Radiolucent system allows for visualization of surgical field under fluoroscopic view without interference of metal retractors. Implant positioning is more predictable, improving surgical efficiency and workflow.