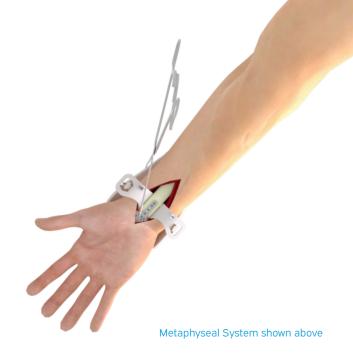

# Retract, Reduce, Repair

The RetractOrtho Retractor System is a radiolucent, self-retaining surgical retractor that enables efficient reduction and repair of metaphyseal and diaphyseal bone fractures. The system is delivered sterile and ready for single patient use.

#### Hands-free

Once set-up, hands-free retraction enables the surgeon to work independently, optimizing workflow efficiency and visualization

### Self-retaining

Self-retaining design eliminates the need for ongoing retractor management and reduces the need to repeatedly insert, adjust and remove retractor, minimizing soft tissue injury.

#### Stable

Textured backing plate provides a stable platform for sharp forceps to aid fracture reduction.

#### Radiolucent

Radiolucent system allows for visualization of surgical field under fluoroscopic view without interference of metal retractors. Implant positioning is more predictable, improving surgical efficiency and workflow.

## **Metaphyseal Retractor System Components**

Textured Backing
Plate

Asymmetric Single Pin Retractors (1 ea)

Universal Pin and Place Guide

4" and 6" Elastic Bands (1 ea)

Three (3) Custom Threaded K-Wires