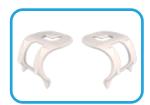

## **Metaphyseal Retractor System Components**

Textured Backing
Plate

Asymmetric Single Pin Retractors (1 ea)

Universal Pin and Place Guide

4" and 6" Elastic Bands (1 ea)

Three (3) Custom Threaded K-Wires

## **Diaphyseal Retractor System Components**

Textured Backing
Plate

Symmetric Double Pin Retractors (2)

4" and 6" Elastic Bands (1 ea)

Four (4) Custom Threaded K-Wires

Note: Surgical Reduction Clamps are not included