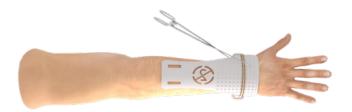

## **Diaphyseal Retractor System Components**

Textured Backing
Plate

Symmetric Double Pin Retractors (2)

4" and 6" Elastic Bands (1 ea)

Four (4) Custom Threaded K-Wires

Note: Surgical Reduction Clamps are not included

### Self-retaining

Self-retaining design eliminates the need for ongoing retractor management and reduces the need to repeatedly insert, adjust and remove retractor, minimizing soft tissue injury.

#### Hands-free

Once set-up, hands-free retraction enables the surgeon to work independently, optimizing workflow efficiency and visualization