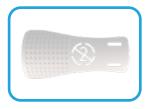

#### Stable

Textured backing plate provides a stable platform for sharp forceps to aid fracture reduction.

## **Metaphyseal Retractor System Components**

Textured Backing
Plate

Asymmetric Single Pin Retractors (1 ea)

Universal Pin and Place Guide

4" and 6" Elastic Bands (1 ea)

Three (3) Custom Threaded K-Wires

## **Diaphyseal Retractor System Components**

Textured Backing
Plate

Symmetric Double Pin Retractors (2)

4" and 6" Elastic Bands (1 ea)

Four (4) Custom Threaded K-Wires

Note: Surgical Reduction Clamps are not included