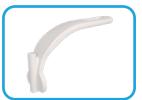

## **Diaphyseal Retractor System Components**

Textured Backing
Plate

Symmetric Double Pin Retractors (2)

4" and 6" Elastic Bands (1 ea)

Four (4) Custom Threaded K-Wires

Note: Surgical Reduction Clamps are not included