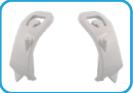

## **Metaphyseal Retractor System Components**

Textured Backing
Plate

Asymmetric Single Pin Retractors (1 ea)

Universal Pin and Place Guide

4" and 6" Elastic Bands (1 ea)

Three (3) Custom Threaded K-Wires