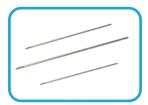

## **Metaphyseal Retractor System Components**

Textured Backing
Plate

Asymmetric Single Pin Retractors (1 ea)

Universal Pin and Place Guide

4" and 6" Elastic Bands (1 ea)

Three (3) Custom Threaded K-Wires

## **Diaphyseal Retractor System Components**

Textured Backing
Plate

Symmetric Double Pin Retractors (2)

4" and 6" Elastic Bands (1 ea)

Four (4) Custom Threaded K-Wires

Note: Surgical Reduction Clamps are not included