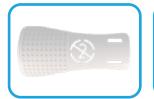

#### Stable

Textured backing plate provides a stable platform for sharp forceps to aid fracture reduction.

#### Radiolucent

Radiolucent system allows for visualization of surgical field under fluoroscopic view without interference of metal retractors. Implant positioning is more predictable, improving surgical efficiency and workflow.