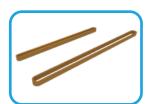

## **Metaphyseal Retractor System Components**

Textured Backing
Plate

Asymmetric Single Pin Retractors (1 ea)

Universal Pin and Place Guide

4" and 6" Elastic Bands (1 ea)

Three (3) Custom Threaded K-Wires