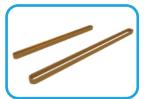

## **Metaphyseal Retractor System Components**

Textured Backing
Plate

Asymmetric Single Pin Retractors (1 ea)

Universal Pin and Place Guide

4" and 6" Elastic Bands (1 ea)

Three (3) Custom Threaded K-Wires

## **Diaphyseal Retractor System Components**

Textured Backing
Plate

Symmetric Double Pin Retractors (2)

4" and 6" Elastic Bands (1 ea)

Four (4) Custom Threaded K-Wires

Note: Surgical Reduction Clamps are not included