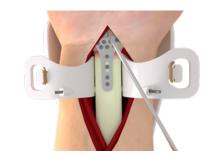

#### Stable

Textured backing plate provides a stable platform for sharp forceps to aid fracture reduction.

## **Metaphyseal Retractor System Components**

Textured Backing
Plate

Asymmetric Single Pin Retractors (1 ea)

Universal Pin and Place Guide

4" and 6" Elastic Bands (1 ea)

Three (3) Custom Threaded K-Wires

## **Diaphyseal Retractor System Components**

Textured Backing
Plate

Symmetric Double Pin Retractors (2)

4" and 6" Elastic Bands (1 ea)

Four (4) Custom Threaded K-Wires

Note: Surgical Reduction Clamps are not included